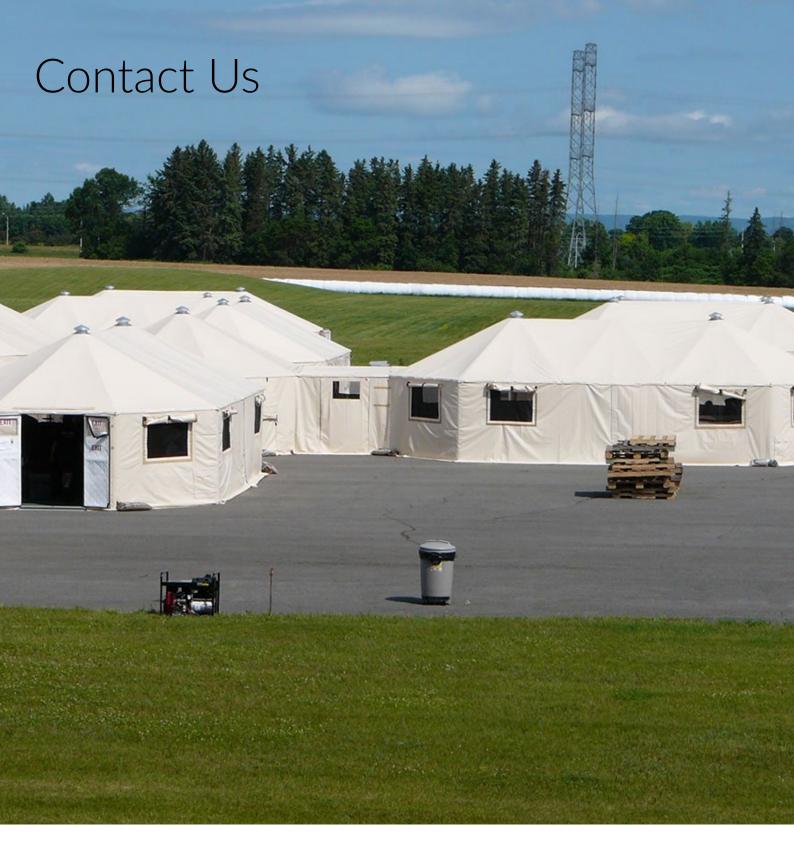

## The DSI Portable Shelter

#### THE DSI PORTABLE SHELTERS

Introducing the Ultimate Portable Shelter Solution: Design Shelter's Habitat Series (MH Series) and Long Habitat Series (MLH Series).

For over 30 years, Design Shelter has been mastering the craft of lightweight portable shelter systems, evolving the basic octagonal shape to bring you the finest quality in its class.

DSI's portable shelters are available in two shapes - The Habitat and the Long Habitat. Each series consists of several models with varying floor space configurations. DSI strives to create value-added shelter systems and base camps by creating customer-specific innovations and enhancements to their designs. They offer shelter interconnection kits that allow for the creation of a large complex and can configure interior spaces with hard walls and sound-attenuating partitions.