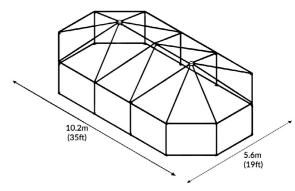

### THE LONG HABITAT DATA AND SPECIFICATIONS

|                                            | MLH1935             | MLH1950             |
|--------------------------------------------|---------------------|---------------------|
| Area                                       | 52m² (560ft²)       | 78m² (840ft²)       |
| Hospital Bed Capacity                      | 10-12               | 14-16               |
| Double Deck Bed Capacity                   | 20-24               | 28-32               |
| Width (Flat Edge to Flat Edge)             | 5.6m (19ft)         | 5.6m (19ft)         |
| Length                                     | 10.2m (35ft)        | 14.9m (50ft)        |
| Vertical Wall Height                       | 1.8m (6ft)          | 1.8m (6ft)          |
| Peak Height                                | 3.1m (10.3ft)       | 3.1m (10.3ft)       |
| Weight (Fully Insulated Shelter)           | 360kg (794lbs)      | 476kg (1049lbs)     |
| Standard Windows                           | 6 windows           | 8 windows           |
| Packaging (Heavy Duty Vinyl<br>Field Bags) | 14pcs Assorted Bags | 16pcs Assorted Bags |