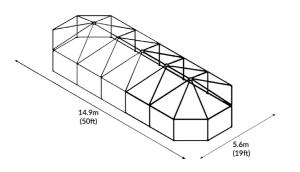

### THE LONG HABITAT DATA AND SPECIFICATIONS

|                                            | MLH1935             | MLH1950             |
|--------------------------------------------|---------------------|---------------------|
| Area                                       | 52m² (560ft²)       | 78m² (840ft²)       |
| Hospital Bed Capacity                      | 10-12               | 14-16               |
| Double Deck Bed Capacity                   | 20-24               | 28-32               |
| Width (Flat Edge to Flat Edge)             | 5.6m (19ft)         | 5.6m (19ft)         |
| Length                                     | 10.2m (35ft)        | 14.9m (50ft)        |
| Vertical Wall Height                       | 1.8m (6ft)          | 1.8m (6ft)          |
| Peak Height                                | 3.1m (10.3ft)       | 3.1m (10.3ft)       |
| Weight (Fully Insulated Shelter)           | 360kg (794lbs)      | 476kg (1049lbs)     |
| Standard Windows                           | 6 windows           | 8 windows           |
| Packaging (Heavy Duty Vinyl<br>Field Bags) | 14pcs Assorted Bags | 16pcs Assorted Bags |