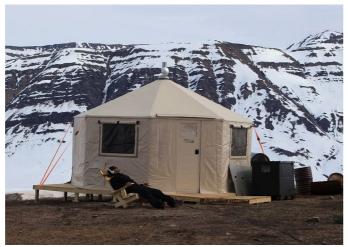

## The DSI Portable Shelter

#### THE DSI PORTABLE SHELTERS

Introducing the Ultimate Portable Shelter Solution: Design Shelter's Habitat Series (MH Series) and Long Habitat Series (MLH Series).

For over 30 years, Design Shelter has been mastering the craft of lightweight portable shelter systems, evolving the basic octagonal shape to bring you the finest quality in its class.

#### MH SERIES

The MH Series is military quality inspired and is Design Shelter's most versatile portable shelter design. Due to its simplicity in construction and octagonal shape it assembles easily and is extremely stable in high wind conditions. It is ideally suited to be used in the field for sleeping accommodations, medical operations, command and control centers, communications and project administration.