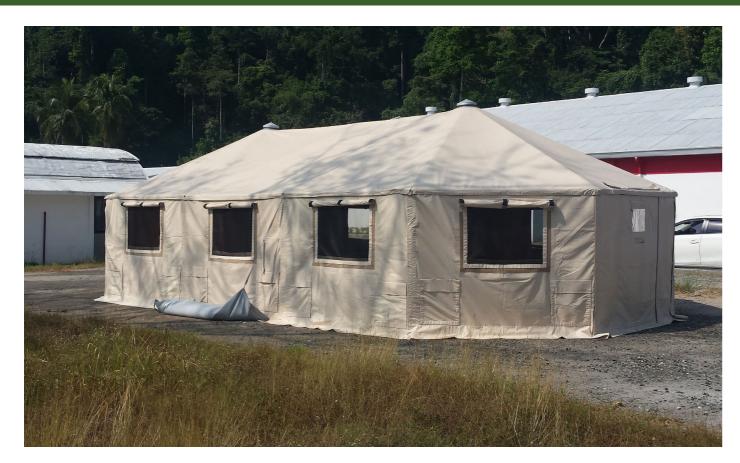

#### MH SERIES

The MH Series is military quality inspired and is Design Shelter's most versatile portable shelter design. Due to its simplicity in construction and octagonal shape it assembles easily and is extremely stable in high wind conditions. It is ideally suited to be used in the field for sleeping accommodations, medical operations, command and control centers, communications and project administration.

Other primary uses include mess halls, shower facilities, ablution shelters, cache storage, remote makeshift hospitals and portable classrooms to name a few.

We take remote portable shelter manufacturing very seriously. If a job, incident or task at hand requires temporary soft walled shelter, we have taken every aspect of human convenience into consideration.