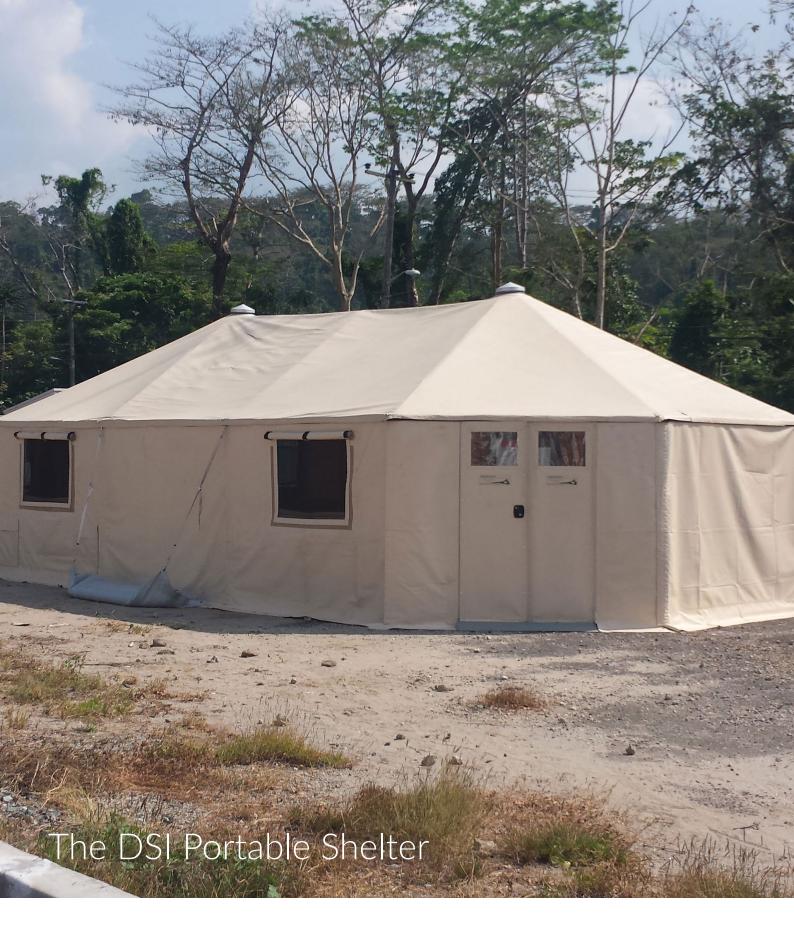

## The DSI Portable Shelter

#### THE DSI PORTABLE SHELTERS

Introducing the Ultimate Portable Shelter Solution: Design Shelter's Habitat Series (MH Series) and Long Habitat Series (MLH Series).

For over 30 years, Design Shelter has been mastering the craft of lightweight portable shelter systems, evolving the basic octagonal shape to bring you the finest quality in its class.

DSI's portable shelters are available in two shapes - The Habitat and the Long Habitat. Each series consists of several models with varying floor space configurations. DSI strives to create value-added shelter systems and base camps by creating customer-specific innovations and enhancements to their designs. They offer shelter interconnection kits that allow for the creation of a large complex and can configure interior spaces with hard walls and sound-attenuating partitions.