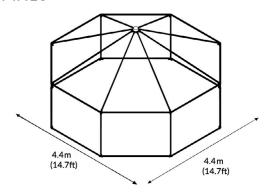

#### MH16

### THE HABITAT DATA AND SPECIFICATIONS

|                                            | MH16               | MH20               |
|--------------------------------------------|--------------------|--------------------|
| Area                                       | 17m² (183ft²)      | 26m² (280ft²)      |
| Hospital Bed Capacity                      | 3-4                | 4-5                |
| Double Deck Bed Capacity                   | 6-8                | 8-10               |
| Diameter (Corner to Corner)                | 4.9m (16ft)        | 6.0m (20ft)        |
| Width (Flat Edge to Flat Edge)             | 4.5m (14.7ft)      | 5.6m (18.3ft)      |
| Length                                     | 4.5m (14.7ft)      | 5.6m (18.3ft)      |
| Vertical Wall Height                       | 1.8m (6ft)         | 1.8m (6ft)         |
| Peak Height                                | 2.9m (9.6ft)       | 3.1m (10.3ft)      |
| Weight (Fully Insulated Shelter)           | 180kg (397lbs)     | 220kg (485lbs)     |
| Standard Windows                           | 4 windows          | 4 windows          |
| Packaging (Heavy Duty Vinyl<br>Field Bags) | 7pcs Assorted Bags | 9pcs Assorted Bags |