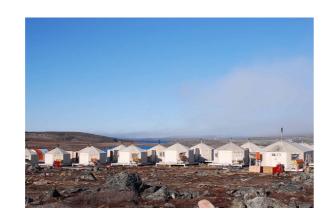

#### THE DSI PORTABLE SHELTERS

Introducing the Ultimate Portable Shelter Solution: Design Shelter's Habitat Series (MH Series) and Long Habitat Series (MLH Series).

For over 30 years, Design Shelter has been mastering the craft of lightweight portable shelter systems, evolving the basic octagonal shape to bring you the finest quality in its class.

DSI's portable shelters are available in two shapes - The Habitat and the Long Habitat. Each series consists of several models with varying floor space configurations. DSI strives to create value-added shelter systems and base camps by creating customer-specific innovations and enhancements to their designs. They offer shelter interconnection kits that allow for the creation of a large complex and can configure interior spaces with hard walls and sound-attenuating partitions.