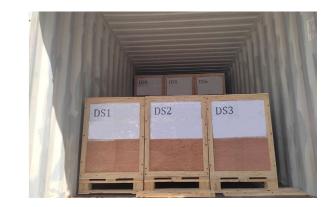

### **CRATE DIMENSIONS**

| Crate Size                                | 2400mm x 700mm x 1100mm<br>(94"x 27.5" x 43") |
|-------------------------------------------|-----------------------------------------------|
| Estimated Crate Weight (without contents) | 79kgs (174lb)                                 |
| Crates Inside 20'                         | 12 crates (double stacked)                    |
| Crates Inside 40'                         | 30 crates (double stacked)                    |
| Crates Required for MH Series             | 1 crate                                       |

### **CRATE DIMENSIONS**

| Crate Size                                | 2400mm x 700mm x 1100mm<br>(94"x 27.5" x 43") |  |
|-------------------------------------------|-----------------------------------------------|--|
| Estimated Crate Weight (without contents) | 79kgs (174lb)                                 |  |
| Crates Inside 20'                         | 12 crates (double stacked)                    |  |
| Crates Inside 40'                         | 30 crates (double stacked)                    |  |
| Crates Required for MLH1935               | 2 crates                                      |  |
| Crates Required for MLH1950               | 3 crates                                      |  |