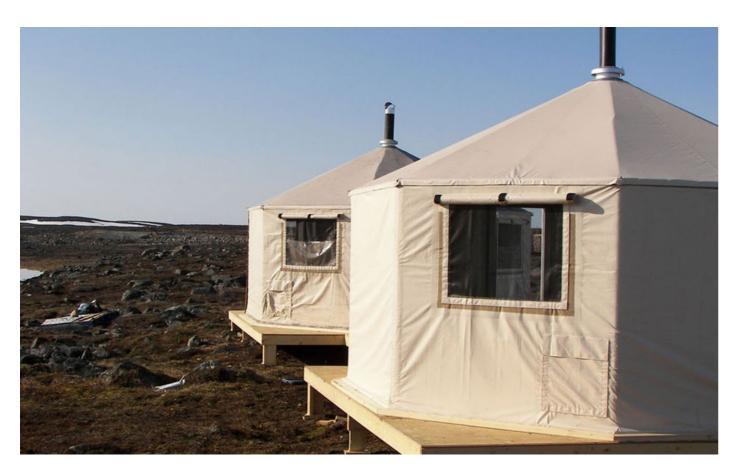

## The MLH Series Portable Shelters

#### **MLH Series**

The MLH Series from Design Shelter is constructed to military-grade standards, featuring a straightforward design that makes for easy assembly and exceptional stability in high wind conditions. It's a versatile choice for a range of field applications, including sleeping accommodations, medical operations, command and control centers, communications, and project administration.

The Long Habitat is an extended version of the Habitat product, offering additional floor space for even more flexibility. Along with its primary use as sleeping quarters, medical facilities, command centers, and communication hubs, this portable shelter is ideal for a range of other purposes, such as mess halls, shower facilities, ablution shelters, cache storage, makeshift hospitals, and portable classrooms. Overall, Design Shelter's Long Habitat is the most adaptable mid-sized portable shelter on the market.