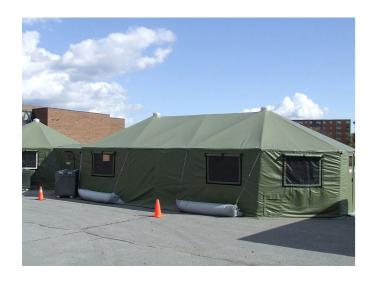

#### **MLH Series**

The MLH Series from Design Shelter is constructed to military-grade standards, featuring a straightforward design that makes for easy assembly and exceptional stability in high wind conditions. It's a versatile choice for a range of field applications, including sleeping accommodations, medical operations, command and control centers, communications, and project administration.

The Long Habitat is an extended version of the Habitat product, offering additional floor space for even more flexibility. Along with its primary use as sleeping quarters, medical facilities, command centers, and communication hubs, this portable shelter is ideal for a range of other purposes, such as mess halls, shower facilities, ablution shelters, cache storage, makeshift hospitals, and portable classrooms. Overall, Design Shelter's Long Habitat is the most adaptable mid-sized portable shelter on the market.