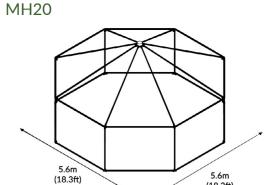

#### MH16

### THE HABITAT DATA AND SPECIFICATIONS

|                                            | MH16               | MH20               |
|--------------------------------------------|--------------------|--------------------|
| Area                                       | 17m² (183ft²)      | 26m² (280ft²)      |
| Hospital Bed Capacity                      | 3-4                | 4-5                |
| Double Deck Bed Capacity                   | 6-8                | 8-10               |
| Diameter (Corner to Corner)                | 4.9m (16ft)        | 6.0m (20ft)        |
| Width (Flat Edge to Flat Edge)             | 4.5m (14.7ft)      | 5.6m (18.3ft)      |
| Length                                     | 4.5m (14.7ft)      | 5.6m (18.3ft)      |
| Vertical Wall Height                       | 1.8m (6ft)         | 1.8m (6ft)         |
| Peak Height                                | 2.9m (9.6ft)       | 3.1m (10.3ft)      |
| Weight (Fully Insulated Shelter)           | 180kg (397lbs)     | 220kg (485lbs)     |
| Standard Windows                           | 4 windows          | 4 windows          |
| Packaging (Heavy Duty Vinyl<br>Field Bags) | 7pcs Assorted Bags | 9pcs Assorted Bags |