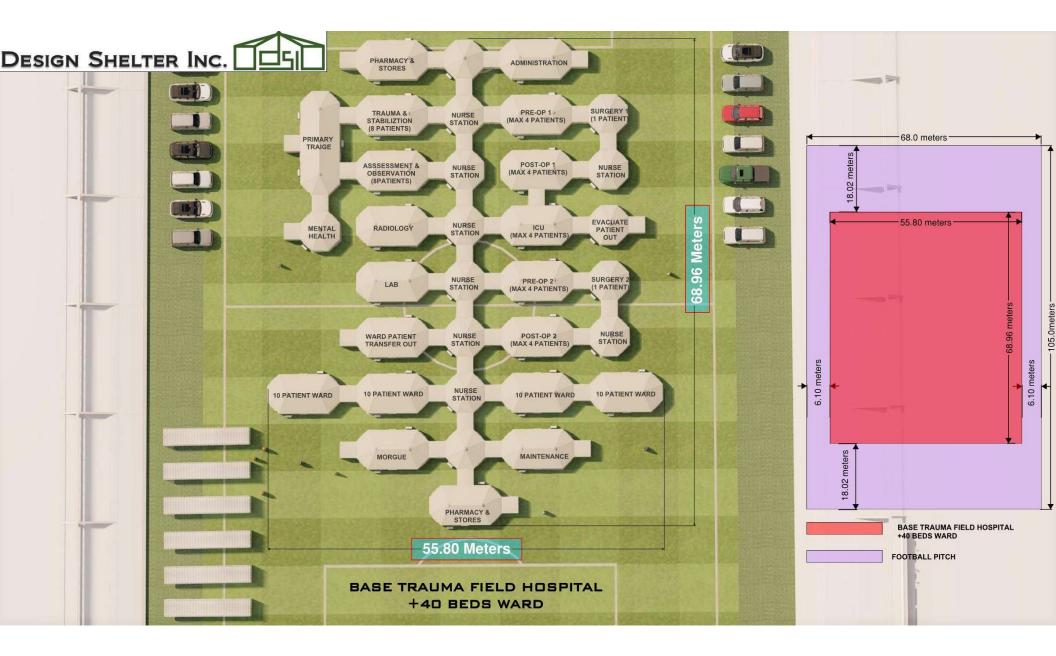

PERSPECTIVE VIEW BASE TRAUMA FIELD HOSPITAL + 40 BEDS WARD

PHARMACY & STORES

NURSE

(MAX & PRE-OP 2 A PATIENTS)

TO PATIENT WARD

NURSE

(MAX + ICU PATIENTS)

NURSE

-

(MAX 4 PATIENTS)

SURGERY 2 (1 PATIENT) ADMINISTRATION

NURSE

SURGERY 1 (1 PATIENT)

(MAX + PATIENTS)

EVACUATE PATIENT OUT

TRAUMA & STABILIZTION (8 PATIENTS)

PRIMARY

RADIOLOGY

NURSE

MENTAL HEALTH

WARD PATIENT TRANSFER OUT

STATION

TO PATIENT WARD

TO PATIENT WARD