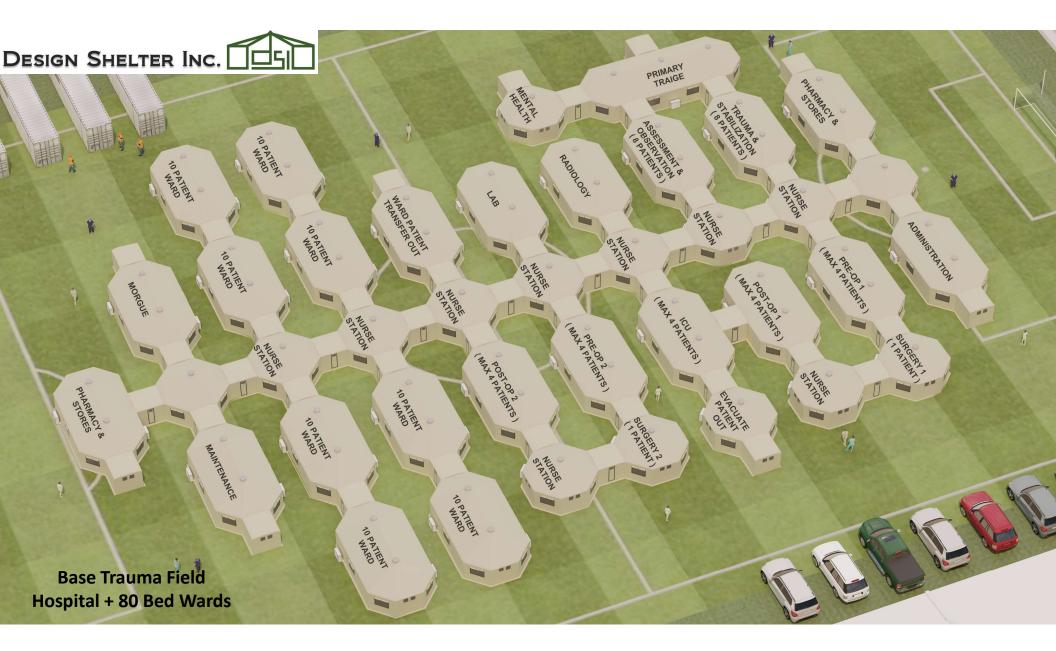

-

STATION

TO PATIENT WARD

1000

LAB

NURSE

10 PATIENT WARD

-

-

TO PATIENT WARD

10 PATIENT WARD

First and

TO PATIENT WARD

STATION

MAINTENANCE

Interest

TO PATIENT WARD

TO PATIENT WARD

in the second

TO PATIENT WARD

\*

1

MORGUE

PHARMACY &

1

Bunimus

ASSSESSMENT & OBSERVATION & (BPATIENTS)

(MAX 4 PATIENTS)

TO PATIENT WARD

E

NURSE

## PERSPECTIVE

BASE TRAUMA FIELD HOSPITAL + 120 BEDS WARD

Summer and Winter applications

On-demand hot water

gang sink

ablution system

Field Hospital electric power generation and distribution