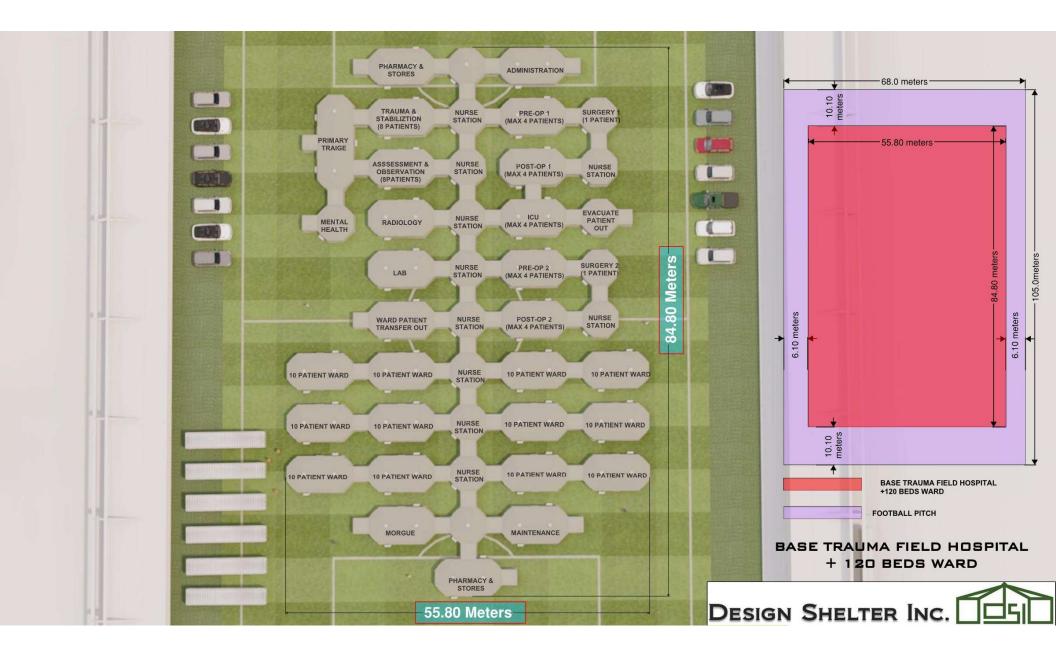

PERSPECTIVE VIEW BASE TRAUMA FIELD HOSPITAL + 40 BEDS WARD

PHARMACY & STORES

NURSE

(MAX & PRE-OP 2 A PATIENTS)

TO PATIENT WARD

NURSE

(MAX + ICU PATIENTS)

NURSE

-

(MAX 4 PATIENTS)

SURGERY 2 (1 PATIENT) ADMINISTRATION

NURSE

SURGERY 1 (1 PATIENT)

(MAX + PATIENTS)

EVACUATE PATIENT OUT

TRAUMA & STABILIZTION (8 PATIENTS)

PRIMARY

RADIOLOGY

NURSE

MENTAL HEALTH

WARD PATIENT TRANSFER OUT

STATION

TO PATIENT WARD

TO PATIENT WARD

-

STATION

TO PATIENT WARD

1000

LAB

NURSE

10 PATIENT WARD

-

-

TO PATIENT WARD

10 PATIENT WARD

First and

TO PATIENT WARD

STATION

MAINTENANCE

Interest

TO PATIENT WARD

TO PATIENT WARD

in the second

TO PATIENT WARD

\*

1

MORGUE

PHARMACY &

1

Bunimus

ASSSESSMENT & OBSERVATION & (BPATIENTS)

(MAX 4 PATIENTS)

TO PATIENT WARD

E

NURSE