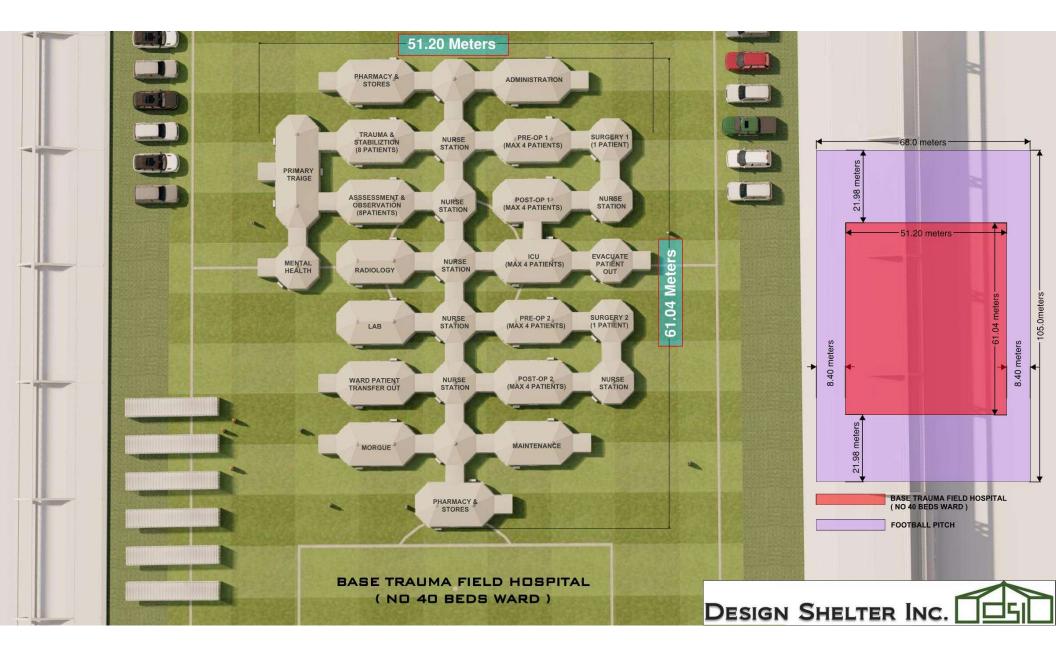

PERSPECTIVE VIEW BASE TRAUMA FIELD HOSPITAL + 40 BEDS WARD

PHARMACY & STORES

NURSE

(MAX & PRE-OP 2 A PATIENTS)

TO PATIENT WARD

NURSE

(MAX + ICU PATIENTS)

NURSE

-

(MAX 4 PATIENTS)

SURGERY 2 (1 PATIENT) ADMINISTRATION

NURSE

SURGERY 1 (1 PATIENT)

(MAX + PATIENTS)

EVACUATE PATIENT OUT

TRAUMA & STABILIZTION (8 PATIENTS)

PRIMARY

RADIOLOGY

NURSE

MENTAL HEALTH

WARD PATIENT TRANSFER OUT

STATION

TO PATIENT WARD

TO PATIENT WARD