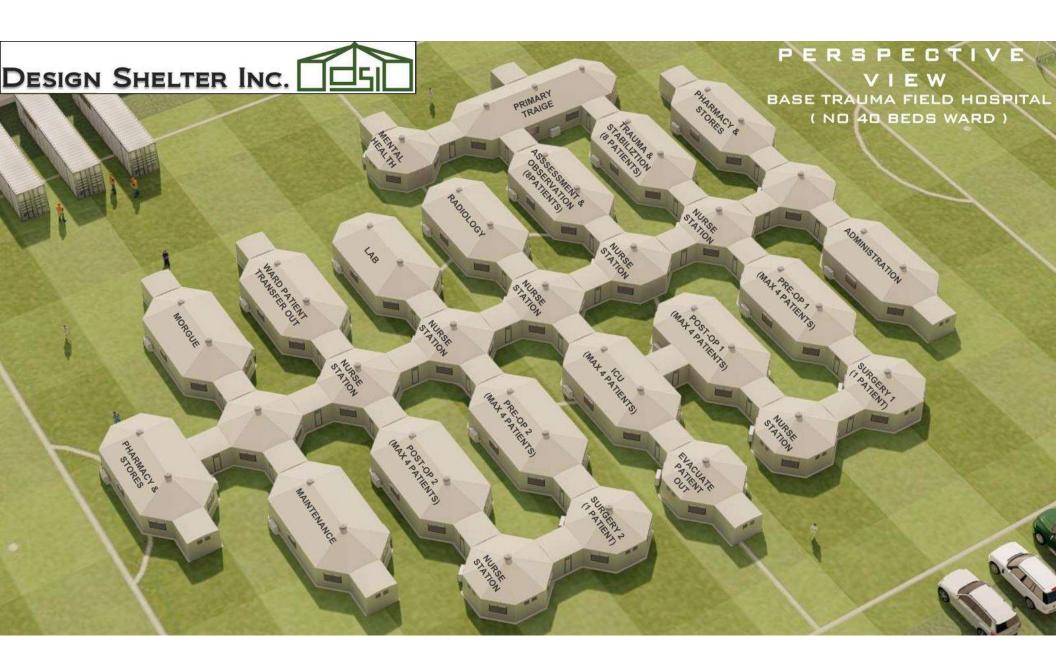

Design Shelter Inc. Field Hospital Configuration for Ukraine and Neighboring Allied Countries

PHARMACY &

NURSE STATION

(MAX & PRE-OP 2 A TIENTS)

NURSE

(MAX & PATIENTS)

STATION

TO PATIENT WARD

ADMINISTRATION

NURSE

SURGERY 1 (1 PATIENT)

(MAX + PREOP 1 + PATIENTS)

> EVACUATE PATIENT OUT

(MAX & POST OP T A PATIENTS)

SURGERY 2

STABILISTON B PATIENTS)

NURSE STATION

MAX & POST OP 2 A PATIENTSI

ASSSESSMENT & OBSERVATION (BPATIENT3)

NURSE

TO PATIENT WARD

RADIOLOGY

NURSE

MAINTENANCE

HEAL TH

WARD PATIENT TRANSFER OUT

TO PATIENT WARD

TO PATIENT WARD

MORGUE

PHARMACY &

LAB

NURSE STATION