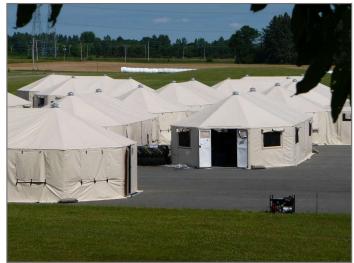

Design Shelter Inc. Field Hospital Configuration for Ukraine and Neighboring Allied Countries

PHARMACY &

NURSE STATION

(MAX & PRE-OP 2 A TIENTS)

NURSE

(MAX & PATIENTS)

STATION

TO PATIENT WARD

PERSPECTIVE VIEW BASE TRAUMA FIELD HOSPITAL + 40 BEDS WARD

PHARMACY & STORES

NURSE

(MAX & PRE-OP 2 A PATIENTS)

TO PATIENT WARD

NURSE

(MAX + ICU PATIENTS)

NURSE