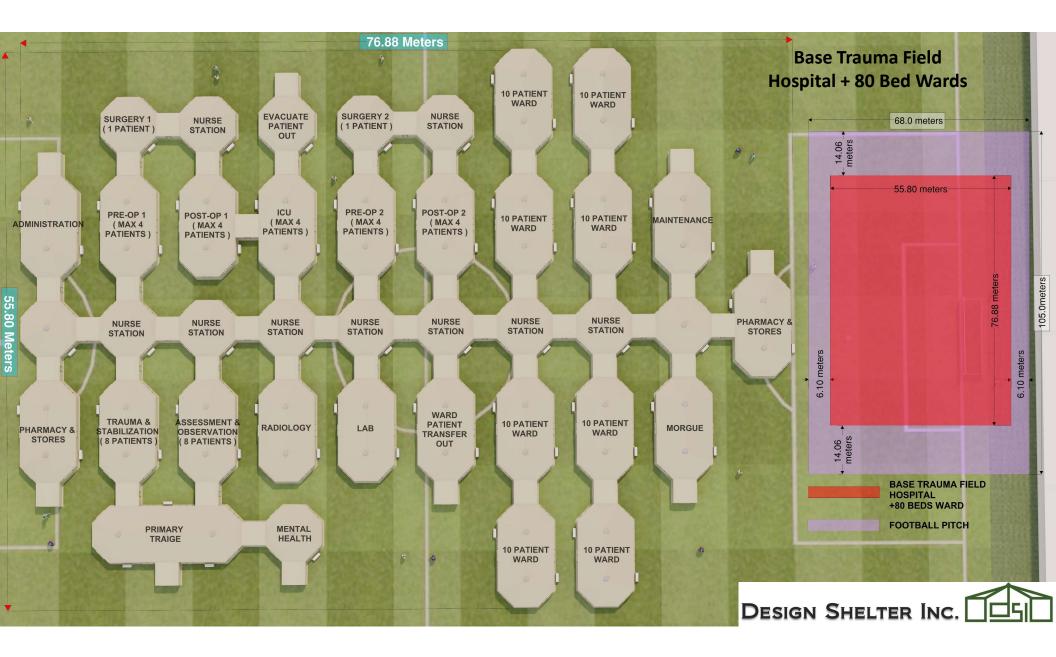

Design Shelter Inc. Field Hospital Configuration for Ukraine and Neighboring Allied Countries

PHARMACY &

NURSE STATION

(MAX & PRE-OP 2 A TIENTS)

NURSE

(MAX & PATIENTS)

STATION

TO PATIENT WARD

ADMINISTRATION

NURSE

SURGERY 1 (1 PATIENT)

(MAX + PREOP 1 + PATIENTS)

> EVACUATE PATIENT OUT

(MAX & POST OP T A PATIENTS)

SURGERY 2

STABILISTON B PATIENTS)

NURSE STATION

MAX & POST OP 2 A PATIENTSI

ASSSESSMENT & OBSERVATION (BPATIENT3)

NURSE

TO PATIENT WARD

RADIOLOGY

NURSE

MAINTENANCE

HEAL TH

WARD PATIENT TRANSFER OUT

TO PATIENT WARD

TO PATIENT WARD

MORGUE

PHARMACY &

LAB

NURSE STATION